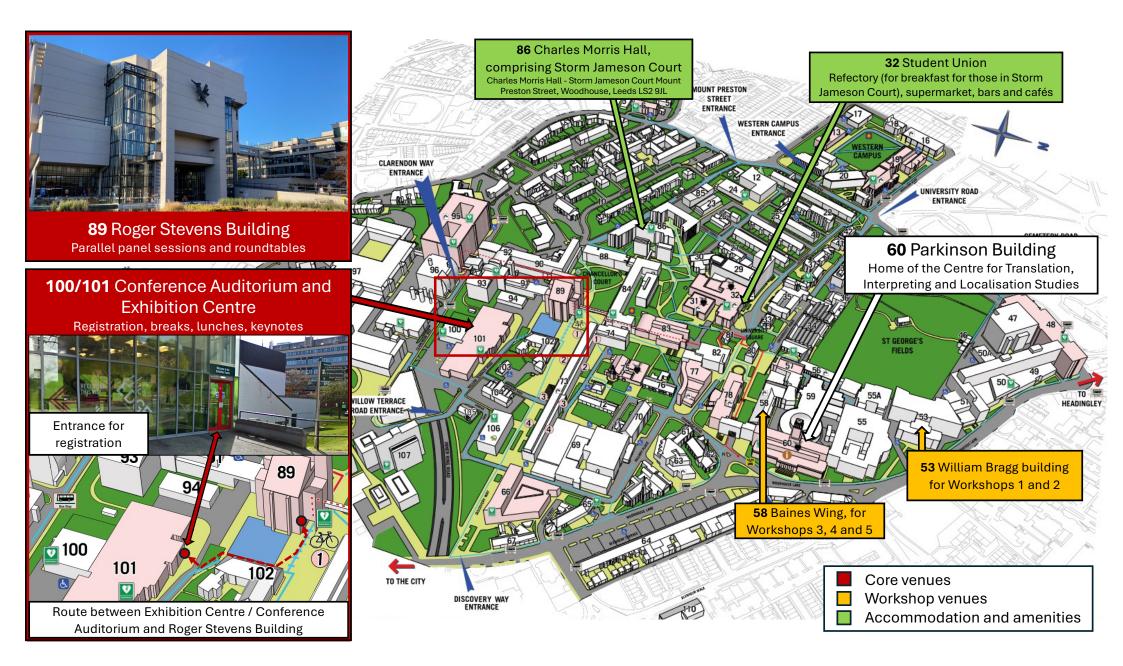

## Walking directions from Leeds City Train Station to the University of Leeds

Follow the dotted line -----



- Leave the station through the City Square doors from the North Concourse.
- Cross the road and turn left onto Quebec Street.
- Turn right onto East Parade, and continue to walk straight to join Calverley Street.
- At the mini roundabout near the hospital, turn right onto Willow Terrace Road and cross the bridge over the Inner Ring Road.
- Go past the sports centre ("The Edge") and the entrance to the Exhibition Centre is on the left.



## Walking directions

-

## Leeds City Train Station to the University of Leeds

- The University campus is a 20 minute walk from the train station. The map overleaf will help you find your way.
- Leave the station through the City Square doo