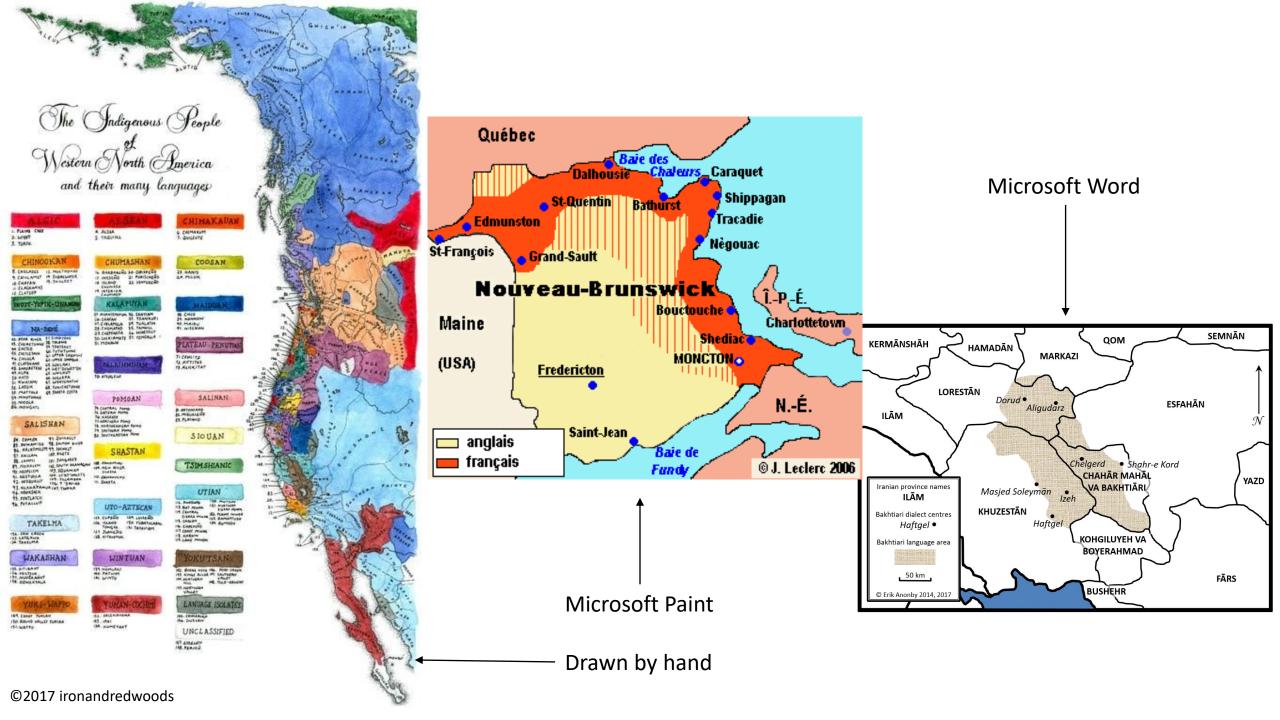

with maps in some form.

Maps can elicit emotions and perceptions in ways text alone cannot.

Maps acknowledge the relationships between language and space.

## Language mapping

The symbolic arrangement of information about languages onto maps of (parts of) the physical world to understand relationships between languages, people, and space.

Thematic mapping: human information on top of physical geography



# Digital mapping

The production or adaption of linguistic maps electronically.

Digital maps are *static* (nonmoving) or *dynamic* (moving or interactive).

Digitally available maps are accessible to wider audiences.

They can be updated, altered, and changed as necessary.

Interactive maps can present multimedia and engaging information.



#### Algonquian LINGUISTIC ATLAS

## 





# GIS: Geographic Information Systems

Scientific approach to understanding spatial phenomena (Mark, 2003).

Any variety of thematic data that has geographic co-ordinates.



Large amounts of spatial data are created, modeled, archived, and disseminated using software packages with a variety of functions.

| ,                                             | AutoSave 💽 Off                                                                                      | E S      | • ? • •     |                      |              |                                   |      |                                                         | Dat  | aForMapC   | SVUTF8 -               | - Excel     |         |                      |           |                                                             |