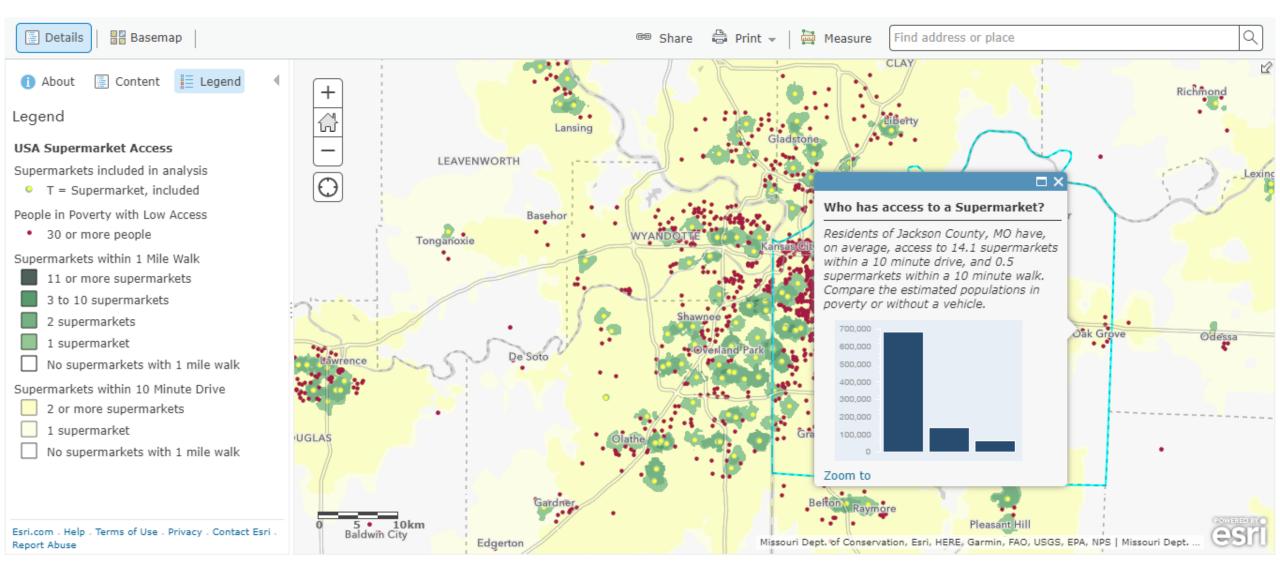

|                                     |           |                       |           |                 |                           |         |                  |            |             |                           |                   |                                    |















Considered in the GIS field to be the most professional / authoritative. Strengths

Many different programs: ArcMap, ArcReader, ArcGISPro, etc. Also includes large databases of geographic information and tutorials. Contains a wide variety of tools and functions for data manipulation. Weaknesses

Most programs are prohibitively expensive for individuals (\$1500/year) Many ArcGIS files cannot be transferred to other programs



### ArcGIS - Supermarket Access Map

Modify Map 🛛 Sign In





Open source GIS program available on multiple platforms (e.g. MacOS). Strengths

Supported by a large community of programmers and geographers. Contains most of the tools also available in ArcGIS. High degree of flexibility surrounding the presentation aspect of maps. Weaknesses

Each new release has its own set of bugs (becoming harder to find). Versions on different operating systems have different features.

## Languages of Chahar Mahal va Bakhtiari Province, Iran



Background layers: http://www.naturalearthdata.com. Settlement locations: http://gndb.ncc.org.ir, http://map.roostanet.com. Projection: EPSG:3857. This map is available under a CC-BY license, and may be used freely as long as the source is specified.



Couples GIS data with satellite imagery and aerial photography.

Mo