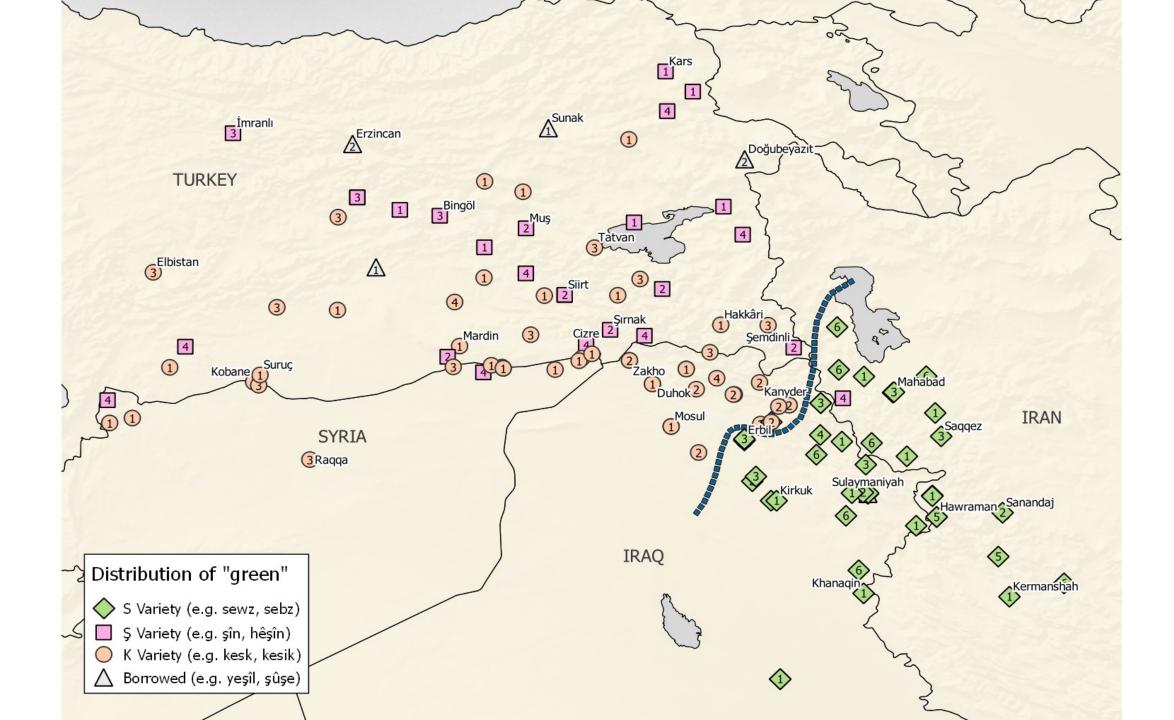

e.

Almost everyone already has experience with maps in some form.

Maps can elicit emotions and perceptions in ways text alone cannot.

Maps acknowledge the relationships between language and space.

## Language mapping

The symbolic arrangement of information about languages onto maps of (parts of) the physical world to understand relationships between languages, people, and space.

Thematic mapping: human information on top of physical geography



# Digital mapping

The production or adaption of linguistic maps electronically.

Digital maps are *static* (nonmoving) or *dynamic* (moving or interactive).

Digitally available maps are accessible to wider audiences.

They can be updated, altered, and changed as necessary.

Interactive maps can present multimedia and engaging information.



#### Algonquian LINGUISTIC ATLAS

## 





# GIS: Geographic Information Systems

Scientific approach to understanding spatial phenomena (Mark, 2003).

Any variety of thematic data that has geographic co-ordinates.



Large amounts of spatial data are created, modeled, archived, and disseminated using software packages with a variety of functions.

| ,                                             | AutoSave 💽 Off                                                                                      | E S      | • ? • •     |                      |              |                                   |      |                                                         | Dat  | aForMapC   | SVUTF8 -               | - Excel     |         |                      |           |