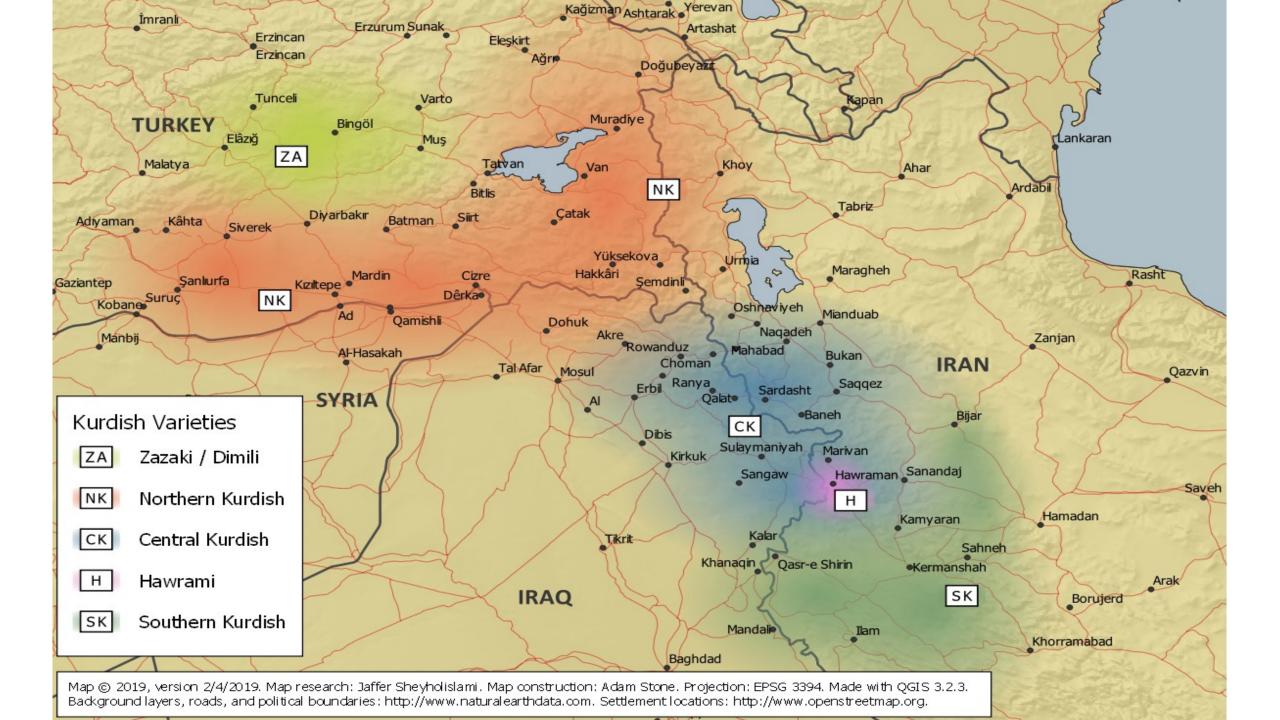

# Methods and applications of GIS in mapping linguistic data



Canada's Capital University

Why maps?

Maps can make large amounts of complicated data easy to understand.

The amount of information does not change, but is more accessible.

Almost everyone already has experience with maps in some form.

Maps can elicit emotions and perceptions in ways text alone cannot.

Maps acknowledge the relationships between language and space.

## Language mapping

The symbolic arrangement of information about languages onto maps of (parts of) the physical world to understand relationships between languages, people, and space.

Thematic mapping: human information on top of physical geography



# Digital mapping

The production or adaption of linguistic maps electronically.

Digital maps are *static* (nonmoving) or *dynamic* (moving or interactive).

Digitally available maps are accessible to wider audiences.

They can be updated, altered, and changed as necessary.

Interactive maps can present multimedia and engaging information.



#### Algonquian LINGUISTIC ATLAS

## 





# GIS: Geographic Information Systems

Scientific approach to understanding spatial phenomena (Mark, 2003).

Any variety of thematic data that has geographic co-ordinates.



Large amounts of spatial data are created, modeled, archived, and disseminated using software packages with a variety of functions.

| ,                                             | AutoSave 💽 Off