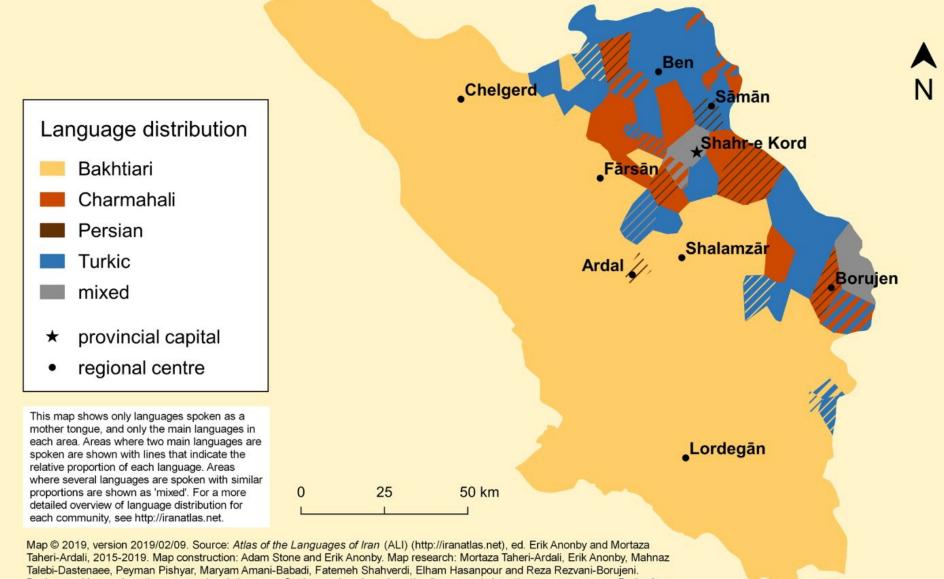

tabases of geographic information and tutorials. Contains a wide variety of tools and functions for data manipulation. Weaknesses

Most programs are prohibitively expensive for individuals (\$1500/year) Many ArcGIS files cannot be transferred to other programs



### ArcGIS - Supermarket Access Map

Modify Map 🛛 Sign In





Open source GIS program available on multiple platforms (e.g. MacOS). Strengths

Supported by a large community of programmers and geographers. Contains most of the tools also available in ArcGIS. High degree of flexibility surrounding the presentation aspect of maps. Weaknesses

Each new release has its own set of bugs (becoming harder to find). Versions on different operating systems have different features.

## Languages of Chahar Mahal va Bakhtiari Province, Iran



Background layers: http://www.naturalearthdata.com. Settlement locations: http://gndb.ncc.org.ir, http://map.roostanet.com. Projection: EPSG:3857. This map is available under a CC-BY license, and may be used freely as long as the source is specified.



Couples GIS data with satellite imagery and aerial photography.

Most features are designed for interacting with and viewing spatial data. Users can upload their own information, but options are limited.

Advanced data manipulation and calculations are more difficult to do.

Google can use the information you upload for their own purposes. (See the *Your Content in our Services* section of Google's Privacy Policy)



## Google Earth

C. S. C. S.

## GIS and linguistic/cultural empowerment

Mapping has historically been *top-down*.

Top-do