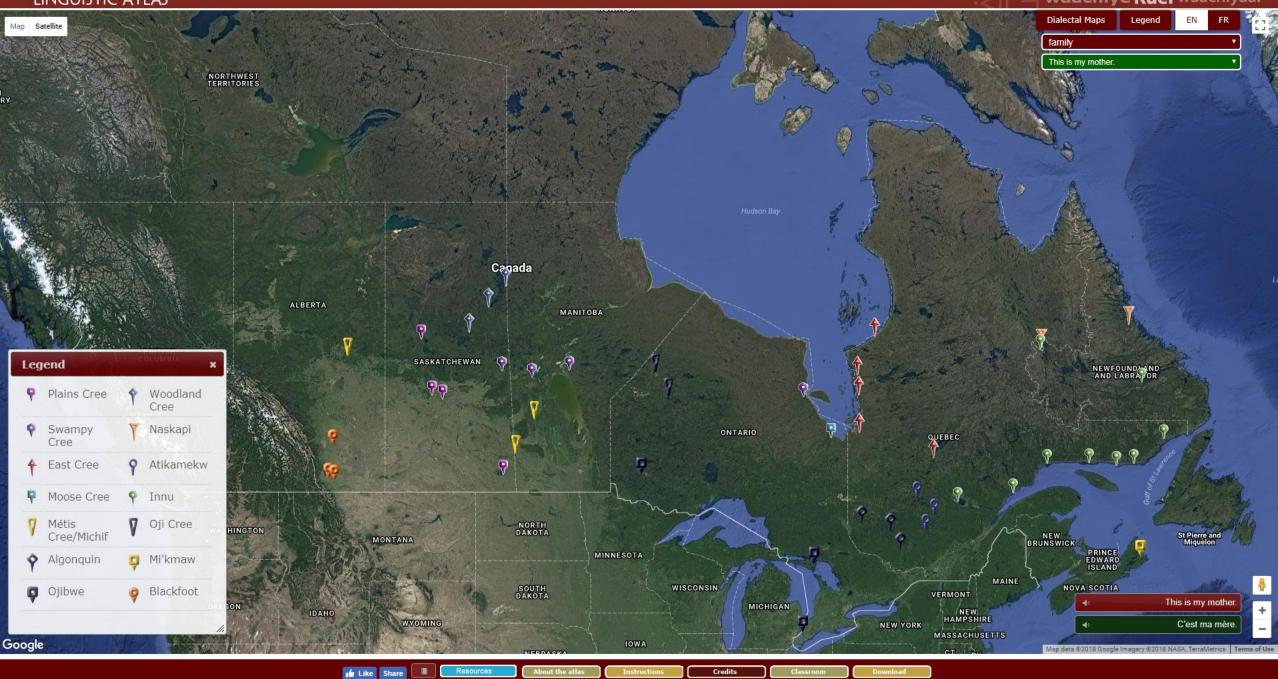

e with maps in some form.

Maps can elicit emotions and perceptions in ways text alone cannot.

Maps acknowledge the relationships between language and space.

## Language mapping

The symbolic arrangement of information about languages onto maps of (parts of) the physical world to understand relationships between languages, people, and space.

Thematic mapping: human information on top of physical geography



# Digital mapping

The production or adaption of linguistic maps electronically.

Digital maps are *static* (nonmoving) or *dynamic* (moving or interactive).

Digitally available maps are accessible to wider audiences.

They can be updated, altered, and changed as necessary.

Interactive maps can present multimedia and engaging information.



#### Algonquian LINGUISTIC ATLAS

## 





# GIS: Geographic Information Systems

Scientific approach to understanding spatial phenomena (Mark, 2003).

Any variety of thematic data that has geographic co-ordinates.



Large amounts of spatial data are created, modeled, archived, and disseminated using software packages with a variety of functions.

| ,                                             | AutoSave 💽 Off                                                                                      | E S      | • ? • •     |                      |              |                                   |      |                                                         | Dat  | aForMapC   | SVUTF8 -               | - Excel     |         |                      |           |                                                             |