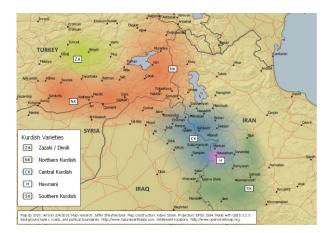

|                                     |           |                       |           |                 |                           |         |                  |            |             |                           |                   |                                    |















Considered in the GIS field to be the most professional / authoritative. Strengths

Many different programs: ArcMap, ArcReader, ArcGISPro, etc. Also includes large databases of geographic information and tutorials. Contains a wide variety of tools and functions for data manipulation. Weaknesses

Most programs are prohibitively expensive for individuals (\$1500/year) Many ArcGIS files cannot be transferred to other programs



### ArcGIS - Supermarket Access Map

Modify Map 🛛 Sign In





Open source GIS program available on multiple platforms (e.g. MacOS). Strengths

Supported by a large community of programmers and geographers. Contains most of the tools also available in ArcGIS. High degree of flexibility surrounding the presentation aspect of maps. Weaknesses

Each new relea