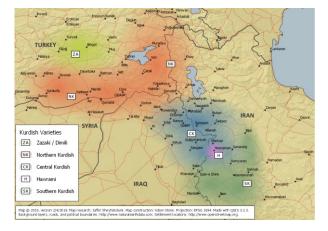

alār Sof  | Bakhtiari   | 51.0566  | 31.3918       |
| 4 4f4d71a22140547a1ad9eb757 13-ebc9da3eaf719ff27204f980ad40f613 | 140260          | 166       | 85          | 80      |           |           | Lordegân    |         |           | Rig       |            | Bakhtiäri   | 51.02027 |               |
| 5 4f4d71a22140547a1ad9eb757 14-8af7bcd266cc091a144a1e53809669b  | 140261          | 200       | 110         | 90      |           |           | Lordegân    |         |           | Rig       | Deh Now    | Bakhtiäri   | 51.02598 |               |
| DataForMapCSVUTF8 ( )                                           |                 |           |             |         |           |           |             |         |           |           |            |             |          |               |





| AutoSave 🚥 🗄 🏷 🤍 🤉