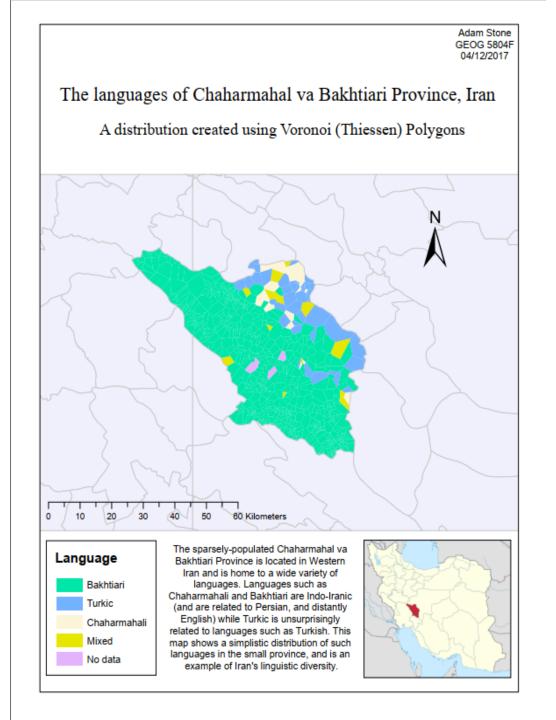

|                                     |           |                       |           |                 |                           |         |                  |            |             |                           |                   |                                    |















Considered in the GIS field to be the most professional / authoritative. Strengths

Many different programs: ArcMap, ArcReader, ArcGISPro, etc. Also includes large databases of geographic information and tutorials. Contains a wide variety of tools and functions for data manipulation. Weaknesses

Most programs are prohibitively expensive for individuals (\$1500/year) Many ArcGIS files cannot be transferred to other programs



### ArcGIS - Supermarket Access Map

Modify Map 🛛 Sign In





Open source GIS program available on multiple platforms (e.g. MacOS). Strengths

Supported by a large community of programmers and geographers. Contains most of the tools also available in ArcGIS. High degree of flexibility surrounding the presentation aspect of maps. Weaknesses

Each new release has its own set of bugs (becoming harder to find). Versions on different operating systems have different features.

## Languages of Chahar Mahal va Bakhtiari Province, Iran



Background layers: http://www.naturalearthdata.com. Settlement locations: http://gndb.ncc.org.ir, http://map.roostanet.com. Projection: EPSG:3857. This map is available under a CC-BY license, and may be used freely as long as the source is specified.



Couple